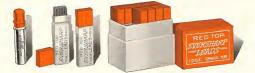

Black (Seven Grides) (Seven Grides) Black (Seven Grides) B-Soft HB-Medium Soft F-Firm H-Medium Hard 2H-Hard 4H-Very Hard

Enersharp Loads are packed in Red Top containers as follows:

12 sticks of lead of one grade or color in metal tube. Black leads in coloring tuber, colored leads in round tubes—tubes painted same color as lead they contain. (Illustrated at top of toge.)

12 metal tubes of one grade or color in cardboard box; one gross stacks of lead in all. (Illustrated at top of page).

144 sticks of leads of one grade or color in sliding cardboard box, for office use. (Elustrated at left.)